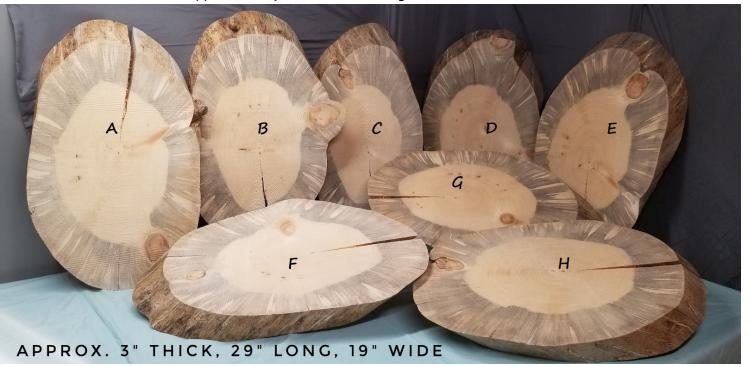

1.Half-Oval Slab Tables - Sizes are approximately 2" Thick, 40" Long, and 21" Wide.

2. Oval end tables - Sizes are approximately 3" Thick, 29", Long, and 19" Wide

3. Round End Tables - Sizes are approximately 3" thick with a 20" diameter.