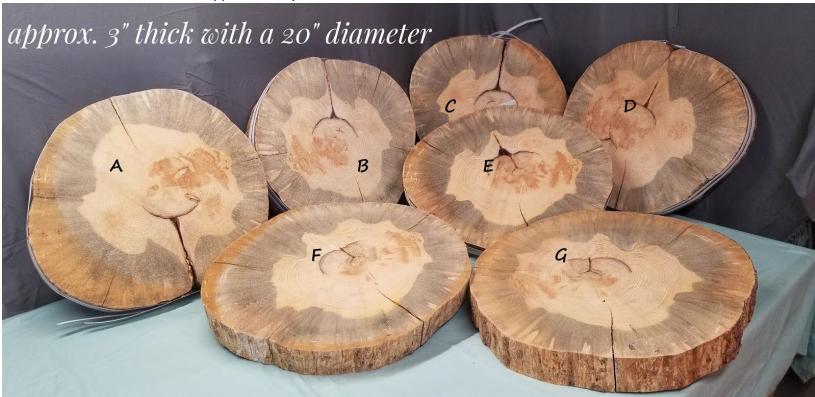

1.Half-Oval Slab Tables - Sizes are approximately 2" Thick, 40" Long, and 21" Wide.

2. Oval end tables - Sizes are approximately 3" Thick, 29", Long, and 19" Wide

3. Round End Tables - Sizes are approximately 3" thick with a 20" diameter.