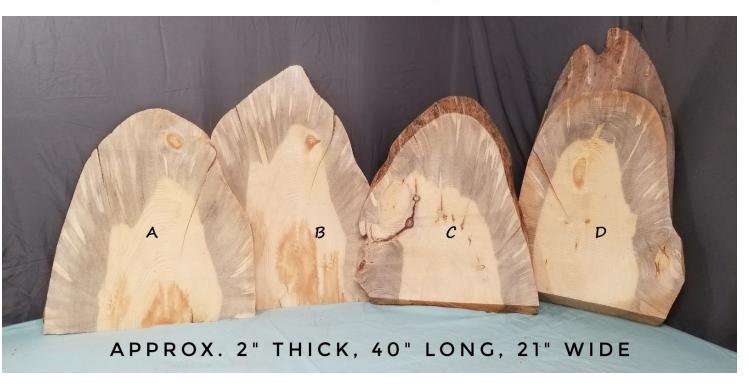

1.Half-Oval Slab Tables - Sizes are approximately 2" Thick, 40" Long, and 21" Wide.

2. Oval end tables - Sizes are approximately 3" Thick, 29", Long, and 19" Wide

3. Round End Tables - Sizes are approximately 3" thick with a 20" diameter.